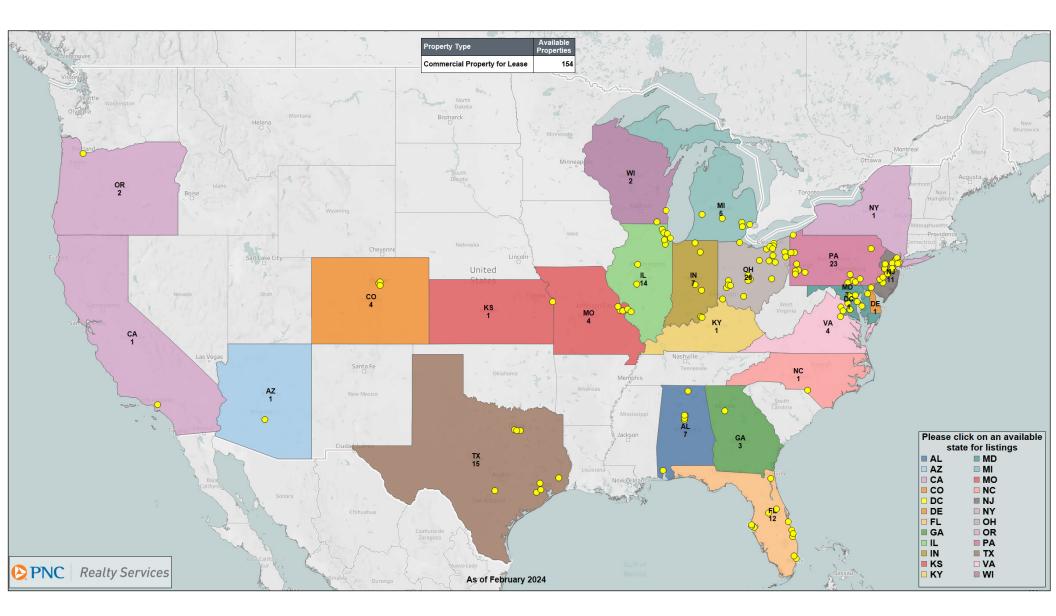

## **Current Property Locations**

**PNC** *Realty Services* 

www.realtyservices.pnc.com

| 8                                 |                        |                                                           | Commercial Pr                        |       |                                                                         |                                                                                                                                     |    |       |
|-----------------------------------|------------------------|-----------------------------------------------------------|--------------------------------------|-------|-------------------------------------------------------------------------|-------------------------------------------------------------------------------------------------------------------------------------|----|-------|
| State                             | Δ                      | Address                                                   | City                                 | Zip   | Description                                                             | Contact Information                                                                                                                 |    |       |
| Parkway - Birmingh<br>ease Status | am<br><b>Available</b> | 9648 Parkway E<br>Property Type<br>Sq. Ft. Available      | <b>Birmingham</b><br>Retail<br>2,666 | 35215 |                                                                         | Jennifer Lockwood<br>PNC Realty Services<br>300 Fifth Avenue, 22nd Floor<br>Pittsburgh<br>412-762-2233<br>jennifer.lockwood@pnc.com | PA | 15222 |
| he Grove at 150<br>ease Status    | Available              | 5576 Grove Blvd<br>Property Type<br>Sq. Ft. Available     | <b>Birmingham</b><br>Retail<br>4,016 | 35226 |                                                                         | Sam Carroll<br>Graham & Co.<br>1801 Fifth Avenue North<br>Birmingham<br>205-380-1077<br>samc@grahamcompany.com                      | AL | 35203 |
| oover<br>ease Status              | Available              | 1560 Montgomery Hwy<br>Property Type<br>Sq. Ft. Available | Hoover<br>Retail Branch<br>5,229     | 35216 |                                                                         | Jennifer Lockwood<br>PNC Realty Services<br>300 Fifth Avenue, 22nd Floor<br>Pittsburgh<br>412-762-2233<br>jennifer.lockwood@pnc.com | PA | 15222 |
| Vatercress Green                  | Available              | Hwy 72 W<br>Property Type<br>Sq. Ft. Available            | Huntsville<br>Retail Branch<br>5,000 | 35806 | Ground lease for up to 5,000 sf retail banking facility with drive-thru | Tyler Fanning<br>Graham & Co<br>305 Church Street SW, Suite 710<br>Huntsville<br>256-382-9016<br>tylerf@grahamcompany.com           | AL | 35801 |