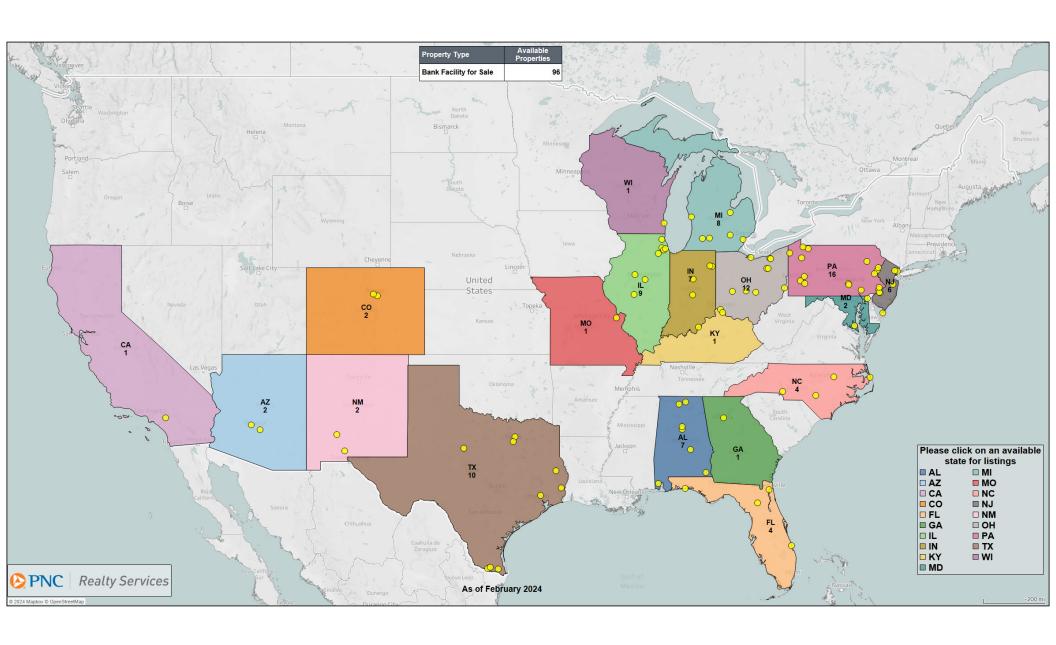

## **Current Property Locations**

| State                                                                                                                                                                                                                                                                                                                                                                                                                                                                                                                                                                                                                                                                                                                                                                                                                                                                                                                                                                                                                                                                                                                                                                                                                                                                                                                                                                                                                                                                                                                                                                                                                                                                                                                                                                                                                                                                                                                                                                                                                                                                                                                          |                        |                                | ali               |            |                    |                                 |       |
|--------------------------------------------------------------------------------------------------------------------------------------------------------------------------------------------------------------------------------------------------------------------------------------------------------------------------------------------------------------------------------------------------------------------------------------------------------------------------------------------------------------------------------------------------------------------------------------------------------------------------------------------------------------------------------------------------------------------------------------------------------------------------------------------------------------------------------------------------------------------------------------------------------------------------------------------------------------------------------------------------------------------------------------------------------------------------------------------------------------------------------------------------------------------------------------------------------------------------------------------------------------------------------------------------------------------------------------------------------------------------------------------------------------------------------------------------------------------------------------------------------------------------------------------------------------------------------------------------------------------------------------------------------------------------------------------------------------------------------------------------------------------------------------------------------------------------------------------------------------------------------------------------------------------------------------------------------------------------------------------------------------------------------------------------------------------------------------------------------------------------------|------------------------|--------------------------------|-------------------|------------|--------------------|---------------------------------|-------|
| rice                                                                                                                                                                                                                                                                                                                                                                                                                                                                                                                                                                                                                                                                                                                                                                                                                                                                                                                                                                                                                                                                                                                                                                                                                                                                                                                                                                                                                                                                                                                                                                                                                                                                                                                                                                                                                                                                                                                                                                                                                                                                                                                           | Property Name          | Address                        | City              | Zip        | Description        | Contact Information             |       |
|                                                                                                                                                                                                                                                                                                                                                                                                                                                                                                                                                                                                                                                                                                                                                                                                                                                                                                                                                                                                                                                                                                                                                                                                                                                                                                                                                                                                                                                                                                                                                                                                                                                                                                                                                                                                                                                                                                                                                                                                                                                                                                                                | Birmingham - 6th Ave S | 3317 6TH AVE S                 | Birmingham        | 35222-2316 | Major Building     | Sam Carroll                     |       |
| ales Status                                                                                                                                                                                                                                                                                                                                                                                                                                                                                                                                                                                                                                                                                                                                                                                                                                                                                                                                                                                                                                                                                                                                                                                                                                                                                                                                                                                                                                                                                                                                                                                                                                                                                                                                                                                                                                                                                                                                                                                                                                                                                                                    | Available              | Property Type                  | Major Building    |            |                    | Graham&Co                       |       |
|                                                                                                                                                                                                                                                                                                                                                                                                                                                                                                                                                                                                                                                                                                                                                                                                                                                                                                                                                                                                                                                                                                                                                                                                                                                                                                                                                                                                                                                                                                                                                                                                                                                                                                                                                                                                                                                                                                                                                                                                                                                                                                                                |                        | Sq. Ft. Available              | 16,128            |            |                    | 1801 Fifth Avenue North         | 25202 |
|                                                                                                                                                                                                                                                                                                                                                                                                                                                                                                                                                                                                                                                                                                                                                                                                                                                                                                                                                                                                                                                                                                                                                                                                                                                                                                                                                                                                                                                                                                                                                                                                                                                                                                                                                                                                                                                                                                                                                                                                                                                                                                                                | Y                      | Land Area                      | 3.92              |            |                    | Birmingham AL                   | 35203 |
| 4000                                                                                                                                                                                                                                                                                                                                                                                                                                                                                                                                                                                                                                                                                                                                                                                                                                                                                                                                                                                                                                                                                                                                                                                                                                                                                                                                                                                                                                                                                                                                                                                                                                                                                                                                                                                                                                                                                                                                                                                                                                                                                                                           |                        | Parking Spaces                 | 205               |            |                    | 205-380-1077                    |       |
|                                                                                                                                                                                                                                                                                                                                                                                                                                                                                                                                                                                                                                                                                                                                                                                                                                                                                                                                                                                                                                                                                                                                                                                                                                                                                                                                                                                                                                                                                                                                                                                                                                                                                                                                                                                                                                                                                                                                                                                                                                                                                                                                |                        | YearBuilt                      | 1995              |            |                    | samc@grahamcompany.com          |       |
|                                                                                                                                                                                                                                                                                                                                                                                                                                                                                                                                                                                                                                                                                                                                                                                                                                                                                                                                                                                                                                                                                                                                                                                                                                                                                                                                                                                                                                                                                                                                                                                                                                                                                                                                                                                                                                                                                                                                                                                                                                                                                                                                |                        |                                |                   |            |                    |                                 |       |
|                                                                                                                                                                                                                                                                                                                                                                                                                                                                                                                                                                                                                                                                                                                                                                                                                                                                                                                                                                                                                                                                                                                                                                                                                                                                                                                                                                                                                                                                                                                                                                                                                                                                                                                                                                                                                                                                                                                                                                                                                                                                                                                                | Decatur - Beltline     | 2009 BELTLINE RD SW            | Decatur           | 35601-6261 | Major Building     | Tyler Fanning                   |       |
| ales Status                                                                                                                                                                                                                                                                                                                                                                                                                                                                                                                                                                                                                                                                                                                                                                                                                                                                                                                                                                                                                                                                                                                                                                                                                                                                                                                                                                                                                                                                                                                                                                                                                                                                                                                                                                                                                                                                                                                                                                                                                                                                                                                    | Available              | Property Type                  | Major Building    |            |                    | Graham&Co                       |       |
|                                                                                                                                                                                                                                                                                                                                                                                                                                                                                                                                                                                                                                                                                                                                                                                                                                                                                                                                                                                                                                                                                                                                                                                                                                                                                                                                                                                                                                                                                                                                                                                                                                                                                                                                                                                                                                                                                                                                                                                                                                                                                                                                |                        | Sq. Ft. Available              | 100,291           |            |                    | 305 Church Street SW, Suite 710 |       |
|                                                                                                                                                                                                                                                                                                                                                                                                                                                                                                                                                                                                                                                                                                                                                                                                                                                                                                                                                                                                                                                                                                                                                                                                                                                                                                                                                                                                                                                                                                                                                                                                                                                                                                                                                                                                                                                                                                                                                                                                                                                                                                                                |                        | Land Area                      | 8.8               |            |                    | Huntsville AL                   | 35801 |
|                                                                                                                                                                                                                                                                                                                                                                                                                                                                                                                                                                                                                                                                                                                                                                                                                                                                                                                                                                                                                                                                                                                                                                                                                                                                                                                                                                                                                                                                                                                                                                                                                                                                                                                                                                                                                                                                                                                                                                                                                                                                                                                                |                        | Parking Spaces                 | 433               |            |                    | 256-382-9016                    |       |
| THE PARTY OF THE P |                        | YearBuilt                      | 1980              |            |                    | tylerf@grahamcompany.com        |       |
|                                                                                                                                                                                                                                                                                                                                                                                                                                                                                                                                                                                                                                                                                                                                                                                                                                                                                                                                                                                                                                                                                                                                                                                                                                                                                                                                                                                                                                                                                                                                                                                                                                                                                                                                                                                                                                                                                                                                                                                                                                                                                                                                |                        |                                |                   |            |                    |                                 |       |
| \$995,000                                                                                                                                                                                                                                                                                                                                                                                                                                                                                                                                                                                                                                                                                                                                                                                                                                                                                                                                                                                                                                                                                                                                                                                                                                                                                                                                                                                                                                                                                                                                                                                                                                                                                                                                                                                                                                                                                                                                                                                                                                                                                                                      | Wiregrass              | 2936 MONTGOMERY                | HWY <b>Dothan</b> | 36303-2162 | Bank Branch        | Monetha Cobb<br>Franklin Street |       |
| ales Status                                                                                                                                                                                                                                                                                                                                                                                                                                                                                                                                                                                                                                                                                                                                                                                                                                                                                                                                                                                                                                                                                                                                                                                                                                                                                                                                                                                                                                                                                                                                                                                                                                                                                                                                                                                                                                                                                                                                                                                                                                                                                                                    | Available              | Property Type                  | Retail Branch     |            |                    | 3384 Peachtree Road NE          |       |
|                                                                                                                                                                                                                                                                                                                                                                                                                                                                                                                                                                                                                                                                                                                                                                                                                                                                                                                                                                                                                                                                                                                                                                                                                                                                                                                                                                                                                                                                                                                                                                                                                                                                                                                                                                                                                                                                                                                                                                                                                                                                                                                                |                        | Sq. Ft. Available              | 3,668             |            |                    | Atlanta GA                      | 30326 |
| <b>▶ PNCBANK</b>                                                                                                                                                                                                                                                                                                                                                                                                                                                                                                                                                                                                                                                                                                                                                                                                                                                                                                                                                                                                                                                                                                                                                                                                                                                                                                                                                                                                                                                                                                                                                                                                                                                                                                                                                                                                                                                                                                                                                                                                                                                                                                               |                        | Land Area                      | 1.45              |            |                    | 404-832-1250 x0406              | 30320 |
|                                                                                                                                                                                                                                                                                                                                                                                                                                                                                                                                                                                                                                                                                                                                                                                                                                                                                                                                                                                                                                                                                                                                                                                                                                                                                                                                                                                                                                                                                                                                                                                                                                                                                                                                                                                                                                                                                                                                                                                                                                                                                                                                | 印度                     | Parking Spaces                 | 32                |            |                    | monetha.cobb@franklinst.com     |       |
|                                                                                                                                                                                                                                                                                                                                                                                                                                                                                                                                                                                                                                                                                                                                                                                                                                                                                                                                                                                                                                                                                                                                                                                                                                                                                                                                                                                                                                                                                                                                                                                                                                                                                                                                                                                                                                                                                                                                                                                                                                                                                                                                |                        | YearBuilt                      | 1987              |            |                    |                                 |       |
| 1,250,000                                                                                                                                                                                                                                                                                                                                                                                                                                                                                                                                                                                                                                                                                                                                                                                                                                                                                                                                                                                                                                                                                                                                                                                                                                                                                                                                                                                                                                                                                                                                                                                                                                                                                                                                                                                                                                                                                                                                                                                                                                                                                                                      | Valleydale             | 2641 VALLEYDALE RD             | Hoover            | 35244-2075 | Former Bank Branch | Sam Carroll                     |       |
| alas Status                                                                                                                                                                                                                                                                                                                                                                                                                                                                                                                                                                                                                                                                                                                                                                                                                                                                                                                                                                                                                                                                                                                                                                                                                                                                                                                                                                                                                                                                                                                                                                                                                                                                                                                                                                                                                                                                                                                                                                                                                                                                                                                    | Available              | Droporty Type                  | Potail Branch     |            |                    | Graham&Co                       |       |
| ales Status                                                                                                                                                                                                                                                                                                                                                                                                                                                                                                                                                                                                                                                                                                                                                                                                                                                                                                                                                                                                                                                                                                                                                                                                                                                                                                                                                                                                                                                                                                                                                                                                                                                                                                                                                                                                                                                                                                                                                                                                                                                                                                                    | Available              | Property Type                  | Retail Branch     |            |                    | 1801 Fifth Avenue North         |       |
|                                                                                                                                                                                                                                                                                                                                                                                                                                                                                                                                                                                                                                                                                                                                                                                                                                                                                                                                                                                                                                                                                                                                                                                                                                                                                                                                                                                                                                                                                                                                                                                                                                                                                                                                                                                                                                                                                                                                                                                                                                                                                                                                |                        | Sq. Ft. Available<br>Land Area | 2,484<br>1.1      |            |                    | Birmingham AL                   | 35203 |
|                                                                                                                                                                                                                                                                                                                                                                                                                                                                                                                                                                                                                                                                                                                                                                                                                                                                                                                                                                                                                                                                                                                                                                                                                                                                                                                                                                                                                                                                                                                                                                                                                                                                                                                                                                                                                                                                                                                                                                                                                                                                                                                                |                        |                                | 23                |            |                    | 205-380-1077                    |       |
|                                                                                                                                                                                                                                                                                                                                                                                                                                                                                                                                                                                                                                                                                                                                                                                                                                                                                                                                                                                                                                                                                                                                                                                                                                                                                                                                                                                                                                                                                                                                                                                                                                                                                                                                                                                                                                                                                                                                                                                                                                                                                                                                |                        | Parking Spaces                 |                   |            |                    | samc@grahamcompany.com          |       |
|                                                                                                                                                                                                                                                                                                                                                                                                                                                                                                                                                                                                                                                                                                                                                                                                                                                                                                                                                                                                                                                                                                                                                                                                                                                                                                                                                                                                                                                                                                                                                                                                                                                                                                                                                                                                                                                                                                                                                                                                                                                                                                                                |                        | YearBuilt                      | 1996              |            |                    |                                 |       |